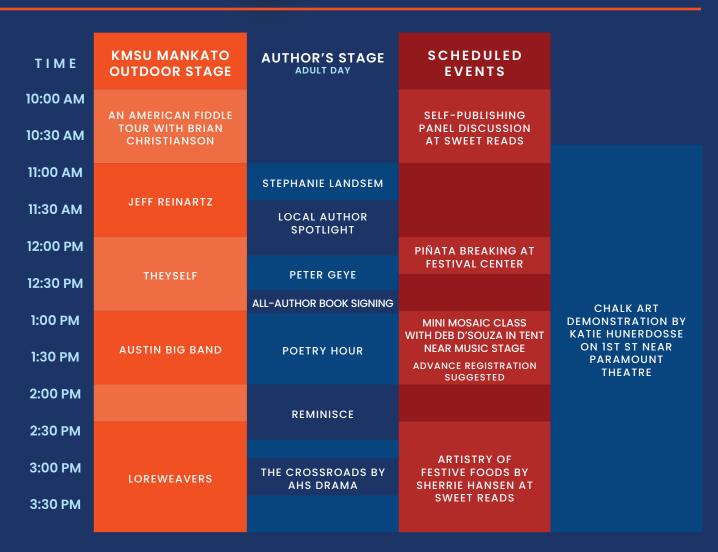

|                                                     |
| 4:30 PM  |                                                            | QUARTET                                          |                                                |                                                     |
| 7:00 PM  | CHASTITY BROWN AT THE PARAMOUNT, THE SCHINDLER CELEBRATION |                                                  |                                                |                                                     |
|          |                                                            |                                                  |                                                |                                                     |

AUSTIN ARTWORKS FESTIVAL

SUNDAY AUG 27 10AM - 4PM